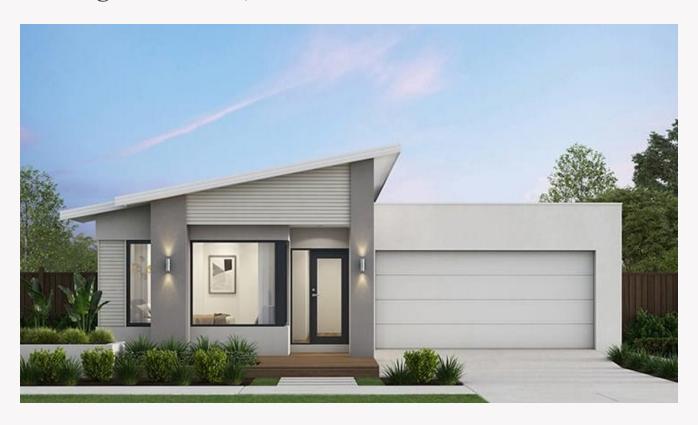

## Lot 2204 Coquina Drive Point Lonsdale The Point

 Land size:
 470m²

 Home Size:
 222.50m²

- Stunning façade included
- Double glazing (including sliding doors)
- Quality floor coverings throughout
- 2550mm high ceilings to ground floor
- LED downlights to entry, kitchen and living
- · Soft closers to Kitchen, Laundry vanity drawers and doors
- ILVE 900mm wide oven, cooktop and rangehood
- Stone kitchen and bathroom benchtops
- Quality Caroma basins and tapware
- Overhead cupboards adjacent to rangehood
- Double garage with camera and app control
- 25 Year Structural Guarantee & 12 Month Maintenance
- 7 Star energy rating