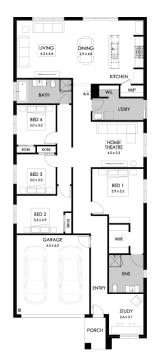

## Lot 2204 Coquina Drive Point Lonsdale The Point

<u>Land size:</u> 470m2 Home Size: 237.28m2

- Stylish modern facade with rendered feature
- Double glazing (including sliding doors)
- Quality flooring throughout
- 2400mm high ceilings
- 900mm Westinghouse kitchen appliances
- 20mm stone benchtops to kitchen
- Quality chrome or matt black tapware, throughout
- Quality Dulux paint
- · Site cost allowance
- Developer guidelines
- 25 Year Structural Guarantee
- 12 Month Maintenance
- 7 Star energy rating