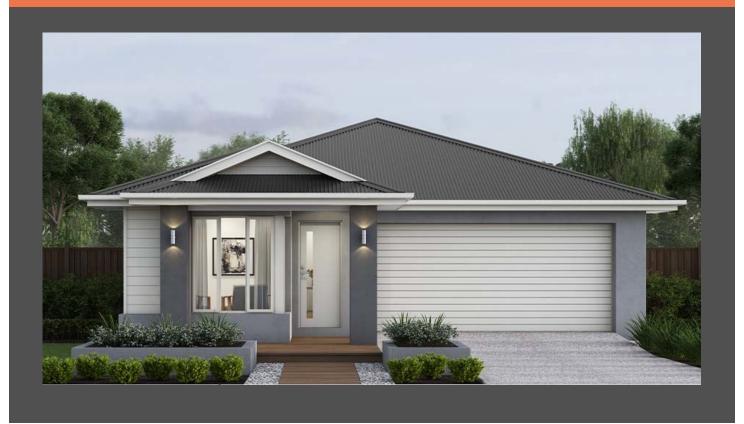

## Brooklyn 26, Cape façade. Package from \$845,000

## Lot 2204 Coquina Drive Point Lonsdale The Point

<u>Land size:</u> 470m2 Home Size: 237.28m2

- Stylish modern facade with rendered feature
- Double glazing (including sliding doors)
- Quality flooring throughout
- 2400mm high ceilings
- 900mm Westinghouse kitchen appliances
- 20mm stone benchtops to kitchen
- Quality chrome or matt black tapware, throughout
- Quality Dulux paint
- · Site cost allowance
- Developer guidelines
- 25 Year Structural Guarantee
- 12 Month Maintenance
- 7 Star energy rating

## Tim Wright 0428 276 428 | twright@boutiquehomes.com.au

Price based on floorplan & façade shown and on builder's preferred siting, Image used is an artist impression for illustrative purposes only and shows 2400mm high ceiling plus decorative tens not included in the price shown including path, fenoing, landscaping, cacch lights and furnishings. From pricing contains an allowance for site costs council and overlooper requirements are stated of the price of the