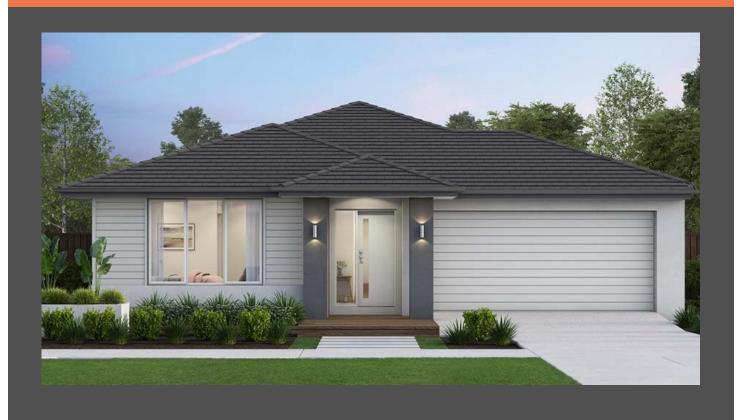

Lennox 20, Metro façade. Package from \$806,000

## Lot 2216 Moonah Circuit **Point Lonsdale** The Point

| Land size: | 392m2    |
|------------|----------|
| Home Size: | 181.15m2 |

- Stylish modern facade with rendered feature
- Double glazing (including sliding doors)
- Quality flooring throughout
- · 2400mm high ceilings
- 900mm Westinghouse kitchen appliances
- 20mm stone benchtops to kitchen
- · Quality chrome or matt black tapware, throughout
- Quality Dulux paint
- Site cost allowance
- Developer guidelines
- · 25 Year Structural Guarantee
- 12 Month Maintenance
- 7 Star energy rating