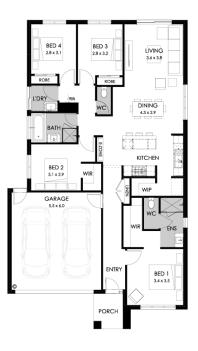

## Lot 2216 Moonah Circuit **Point Lonsdale** The Point

| Land size: | 392m2    |
|------------|----------|
| Home Size: | 181.15m2 |

- Stylish modern facade with rendered feature
- Double glazing (including sliding doors)
- Quality flooring throughout
- · 2400mm high ceilings
- 900mm Westinghouse kitchen appliances
- 20mm stone benchtops to kitchen
- · Quality chrome or matt black tapware, throughout
- Quality Dulux paint
- Site cost allowance
- Developer guidelines
- · 25 Year Structural Guarantee
- 12 Month Maintenance
- 7 Star energy rating