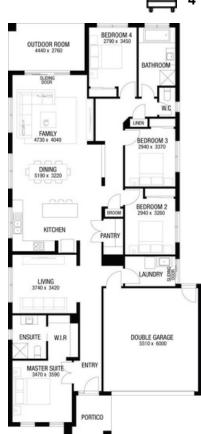

FROM

\$946,950

Titled Land

**The Point** 

Lot 2209 Moonah Circuit, Point Lonsdale

AMIRA 25 (LIMITED EDITION)
PEAK FACADE

BLOCK SIZE: 392m2

## **PACKAGE INCLUDES:**

The Amira 25 (LIMITED EDITION) with Peak facade built to our industry leading base specifications, plus:

## 7 star energy rating

- · Site cost allowance
- · Quality tiles to bathrooms & wet areas
- · Tiled shower base
- · Stylish stainless steel appliances
- · Garage door with remote control
- · Aluminium double glazed windows
- Eaves to façade
- · Move in packs