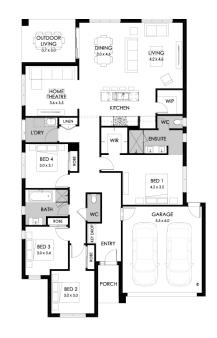

## Lot 1034, Briton Lane Point Lonsdale The Point

<u>Land size:</u> 510m<sup>2</sup> Home Size: 230.87m<sup>2</sup>

- Stunning façade included
- Double glazing (including sliding doors)
- Quality floor coverings throughout
- 2550mm high ceilings to ground floor
- LED downlights to entry, kitchen and living
- Soft closers to all kitchen, laundry, vanity drawers and doors
- ILVE 900mm wide oven, cooktop and rangehood
- 40mm Caesarstone kitchen benchtops
- 20mm Caesarstone to bathroom benchtops
- · Quality Caroma basins and tapware
- · Overhead cupboards adjacent to rangehood
- Tiled splashback
- 25 Year Structural Guarantee
- 12 Year Maintenance