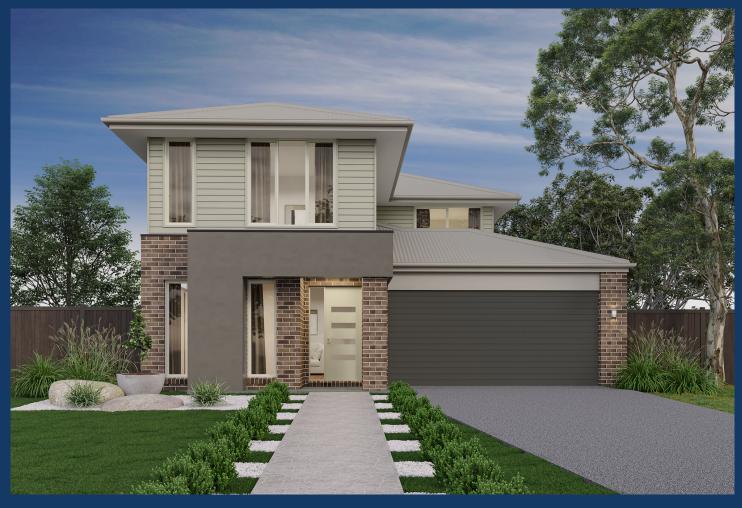

## From: \$1,032,735'

The Point Estate<br/>Moonah Circuit, Point Lonsdale<br/>Lot 2209Facade: TrafalgarHouse: 28.13 sqLand: 400 m2\approx 2009\approx 4 \approx 3 \approx 2 \approx 2\approx 2 \approx 2

## **Commander 28**