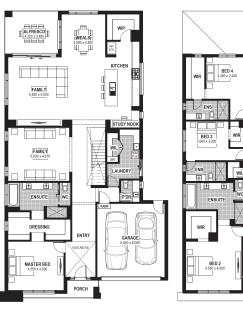

## Contact:

Christian Keepen 0437 853 822 houseandland@jgking.com.au

Land: 629 m2

GROUND FLOOR

FIRST FLOOR