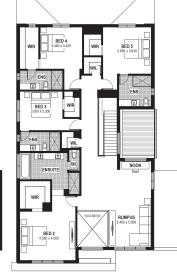

## Contact:

Christian Keepen 0437 853 822 houseandland@jgking.com.au

Land: 629 m2

GROUND FLOOR

FIRST FLOOR