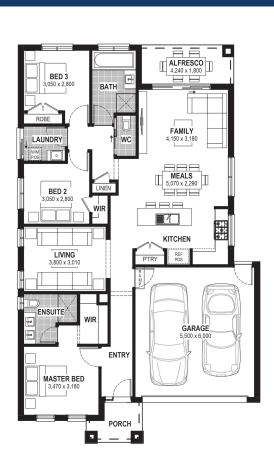

The Point Estate Crookhaven Street, Point Lonsdale Lot 2305

Facade: Aura House: 22.05 sq Land: 511 m2

🖴 4 📛 2 🕮 2 🧼 2

## Melrose 22