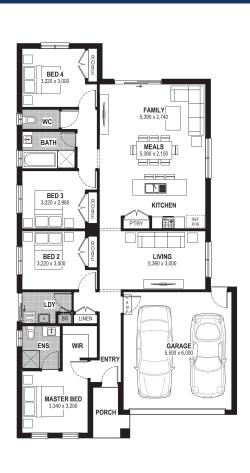

From: \$852,335\*

The Point Estate Crookhaven Street, Point Lonsdale Lot 2305

Facade: Apollo

**House:** 20.39 sq **Land:** 511 m2

## Spice 20

## Inclusions

- Truecore Steel House Frame
- Colorbond Steel Roof (with Sarking)
- High Performance (uPVC) Double Glazed Safety Glass Windows & Doors
- 7 Star Energy Efficient to all orientations
- 7 x 440w Panels & 3KW Inverter (single phase)
- Bushfire Compliance to BAL 12.5
- 50 Year Structural Guarantee
- Range of stylish colour schemes
- Overhead Cabinetry to Kitchen
- Tiled Shower Bases
- · Laundry Cabinetry
- Remote Garage Door with Openers
- 2550mm Ceiling Height
- Developer Guidelines Included
- Laminate Flooring & Carpet Throughout
- Site Costs Allowance Included