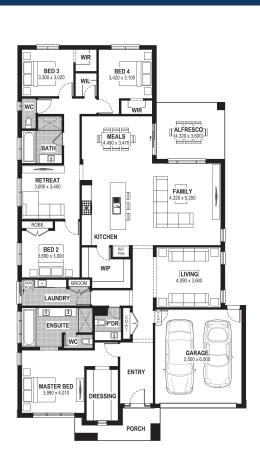

The Point Estate Crookhaven Street, Point Lonsdale Lot 2308

Facade: Marvin

House: 32.91 sq Land: 838 m2

**⊞** 4

## **Hudson 33**