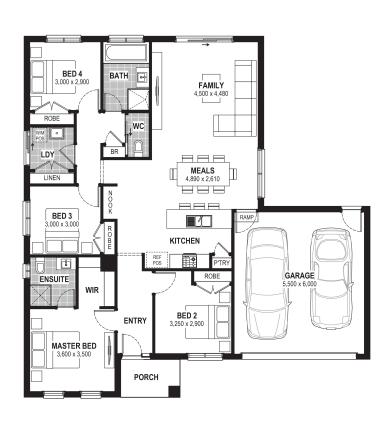

From: \$990,335\*

The Point Estate Whelk Close, Point Lonsdale Lot 2312

Facade: Siena House: 19.12 sq Land: 563 m2

🖺 4 😓 2 🕮 1 🧼 2

## Honey 19